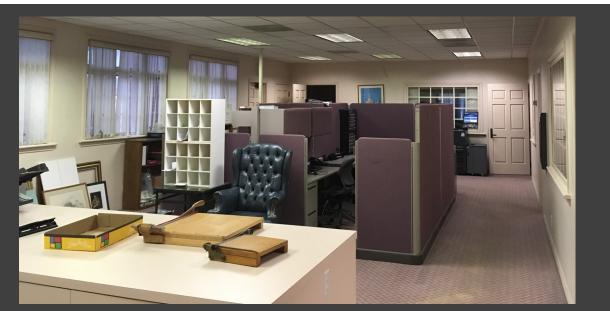

# **Office Renovation Project**

After 25 years, the staff offices are getting a facelift! With several new staff members coming in the next couple of months, we are reconfiguring the office space to create work stations for everyone. The structural changes are dividing Don's office into two and enclosing the current reception area to create an office space. The reception area will move to where Ann's desk currently is. Additionally, a fresh coat of paint and carpet will create a bright, inspiring environment for the staff. A huge thank you to our volunteer team working on this project: Sue Skala, Jerry Heidt, Dave Simmons, Douglas Buser, Michael Huff, Suzy Spafford, and Steve LaDow.