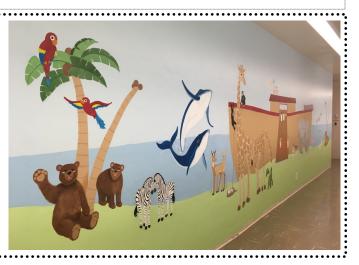

#### UPDATES IN THE PRESCHOOL

A mural in the hallway to the Preschool entrance has been completed by Wendy Diedrick. The TLC classrooms also had new flooring installed! The new laminate flooring, which replaced carpet, makes for much easier clean-up after art and sensory activities and ensures the cleanest environment for our kids.