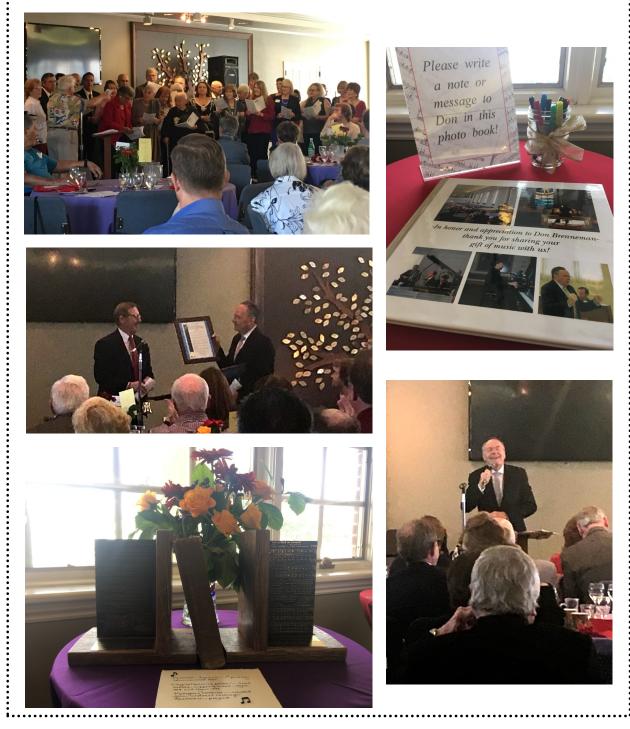

New Covenant Adult Choir begins a new season on January 11 at 7:15 pm Contact: Alicia McMillan, Alicia@pointlomachurch.org

On December 31, 2018 we celebrated Don Brenneman's 29 years of service to PLCPC! It was a wonderful time of honoring Don and the impact he has had on so many people. A special thank you to Beth Zedaker, Georgia and Em Cummins and John Spafford for creating a fun and meaningful send-off!